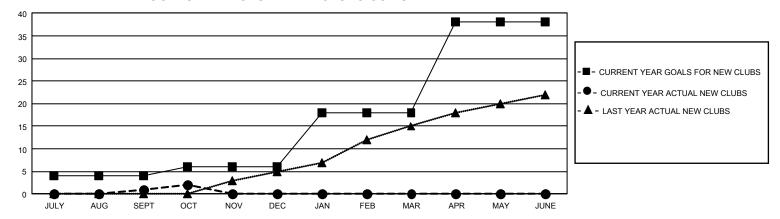

## GMT Constitutional Area 4, Group H

REPORT DOES NOT INCLUDE CLUBS IN UNDISTRICTED AREAS.

| Clubs                 |               |           |               | Members               |                         |                         |                                                    |
|-----------------------|---------------|-----------|---------------|-----------------------|-------------------------|-------------------------|----------------------------------------------------|
| RESULTS FOR 2024-2025 |               |           |               | RESULTS FOR 2024-2025 |                         |                         |                                                    |
| QUARTER               | NEW CLUB GOAL | NEW CLUBS | DROPPED CLUBS | QUARTER ME            | MBER GROWTH NET<br>GOAL | MEMBER GROWTH<br>ACTUAL | DROPPED MEMBERS<br>ACTUAL (including<br>transfers) |
| JULY/AUG/SEPT         | 12            | 1         | 18            | JULY/AUG/SEPT         | 319                     | 483                     | 521                                                |
| OCT/NOV/DEC           | 6             | 1         | 1             | OCT/NOV/DEC           | 421                     | 210                     | 227                                                |
| JAN/FEB/MAR           | 36            | 0         | 0             | JAN/FEB/MAR           | 460                     | 0                       | 0                                                  |
| APR/MAY/JUNE          | 60            | 0         | 0             | APR/MAY/JUNE          | 495                     | 0                       | 0                                                  |

## GOALS AND ACTUAL NEW CLUBS CUMULATIVE