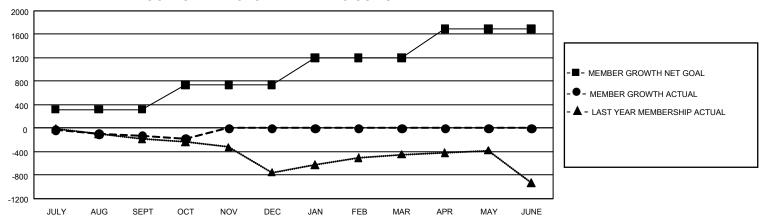

## GMT Constitutional Area 4, Group H

REPORT DOES NOT INCLUDE CLUBS IN UNDISTRICTED AREAS.

| Clubs                 |               |           |               | Members               |                         |                         |                                                    |
|-----------------------|---------------|-----------|---------------|-----------------------|-------------------------|-------------------------|----------------------------------------------------|
| RESULTS FOR 2024-2025 |               |           |               | RESULTS FOR 2024-2025 |                         |                         |                                                    |
| QUARTER               | NEW CLUB GOAL | NEW CLUBS | DROPPED CLUBS | QUARTER ME            | MBER GROWTH NET<br>GOAL | MEMBER GROWTH<br>ACTUAL | DROPPED MEMBERS<br>ACTUAL (including<br>transfers) |
| JULY/AUG/SEPT         | 12            | 1         | 18            | JULY/AUG/SEPT         | 319                     | 483                     | 521                                                |
| OCT/NOV/DEC           | 6             | 1         | 1             | OCT/NOV/DEC           | 421                     | 210                     | 227                                                |
| JAN/FEB/MAR           | 36            | 0         | 0             | JAN/FEB/MAR           | 460                     | 0                       | 0                                                  |
| APR/MAY/JUNE          | 60            | 0         | 0             | APR/MAY/JUNE          | 495                     | 0                       | 0                                                  |

## GOALS AND ACTUAL MEMBERS CUMULATIVE

| DROPPED CLUBS: 19 |     | 330 CLUBS OF 1,458 ADDED 1<br>OR MORE NEW MEMBERS | GENDER DISTRIBUTION               |                 |  |
|-------------------|-----|---------------------------------------------------|-----------------------------------|-----------------|--|
|                   |     |                                                   | MALE                              | 22,219 (73.93%) |  |
|                   |     |                                                   | FEMALE                            | 7,834 (26.07%)  |  |
| DROPPED MEMBERS   |     |                                                   | NON BINARY                        | 0 (0.00%)       |  |
| DECEASED          | 94  |                                                   | PREFER NOT TO ANSWER              | 2 (0.01%)       |  |
| CLUB CANCELLED    | 1   |                                                   | TOTAL FAMILY UNIT MEMBERS         |                 |  |
| OTHER             | 651 | CLICK HERE FOR                                    |                                   |                 |  |
| TOTAL             | 746 | CUMULATIVE MEMBERSHIP DATA                        | FAMILY MEMBERS PAYING HALF DUES ( |                 |  |